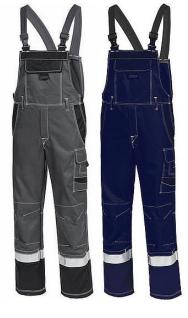

## 4 BIB AND BRACE TROUSERS, 1-PLY OR 2-PLY

Further information about product features and standards: see page 40 in the HB General Catalogue, HB-MODarc® + Reflective.

Part number 1-ply: **01072 50055 009 2251** 

Garment weight: approx. 890 g

grey/black

Part number 2-ply: **01072 50055 008 2251 // 01072 50055 013 45** Garment weight: approx. 1.005 g

grey/black

navy