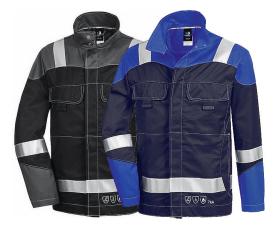

## 2 BLOUSON, 1-PLY OR 2-PLY

Further information about product features and standards: see page 40 in the HB General Catalogue, HB-MODarc® + Reflective.

Part number. 1-ply: **01072 10107 039 2188** Garment weight: approx. 895 g

black/grey

Part number 2-ply: **01072 10107 038 + FARB-NR.** Garment weight: approx. 970 g

2188 black/grey

**2041** navy/royal