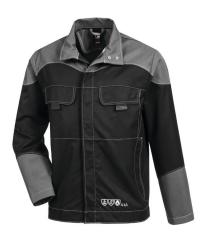

## 1 BLOUSON, 1-PLY OR 2-PLY

Further information about product features and standards: see page 38 in the HB General Catalogue, HB-MODarc®

Part number 1-ply: **01072 10107 034 2188** Garment weight: approx. 835 g

Part number 2-ply: **01072 10107 035 2188**<u>Garment weight: approx.</u> 910 g

black/grey