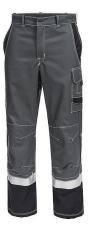

## 3 TROUSERS, 1-PLY OR 2-PLY

Further information about product features and standards: see page 40 in the HB General Catalogue, HB-MODarc® + Reflective.

Part number 1-ply: **01072 20074 009 2251** Garment weight: approx. 765 g

Part number 2-ply: **01072 20074 008 2251** Garment weight: approx. 880 g

grey/black